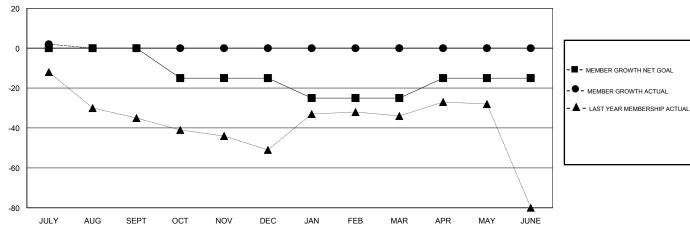

## GOALS AND ACTUAL MEMBERS CUMULATIVE

| DROPPED CLUBS: 0  DROPPED MEMBERS |   | 3 CLUBS OF 41 ADDED 1 OR MORE<br>NEW MEMBERS | GENDER DISTRIBUTION  MALE 976 (70.93%)  FEMALE 400 (29.07%)  Women Percentage Fiscal Year Goal: 35% |     |
|-----------------------------------|---|----------------------------------------------|-----------------------------------------------------------------------------------------------------|-----|
| DECEASED                          | 1 | CLICK HERE FOR CUMULATIVE                    | TOTAL FAMILY UNIT MEMBERS                                                                           |     |
| CLUB CANCELLED                    | 0 | MEMBERSHIP DATA                              | _                                                                                                   | 116 |
| OTHER 2                           |   |                                              | FAMILY MEMBERS PAYING HALF DUES                                                                     |     |
| TOTAL                             | 3 |                                              |                                                                                                     |     |

## MONTHLY MEMBERSHIP PROGRESS REPORT

District 11 A2

Results as of: 07/31/2018

|                       | Club          | s         |               |                       | Mei                       | mbers                   |                                              |
|-----------------------|---------------|-----------|---------------|-----------------------|---------------------------|-------------------------|----------------------------------------------|
| RESULTS FOR 2018-2019 |               |           |               | RESULTS FOR 2018-2019 |                           |                         |                                              |
| QUARTER               | NEW CLUB GOAL | NEW CLUBS | DROPPED CLUBS | QUARTER               | MEMBER GROWTH NET<br>GOAL | MEMBER GROWTH<br>ACTUAL | DROPPED MEMBERS ACTUAL (including transfers) |
| JULY/AUG/SEPT         | 0             | 0         | 0             | JULY/AUG/SEPT         | 0                         | 7                       | 3                                            |
| OCT/NOV/DEC           | 0             | 0         | 0             | OCT/NOV/DEC           | -15                       | 0                       | 0                                            |
| JAN/FEB/MAR           | 0             | 0         | 0             | JAN/FEB/MAR           | -10                       | 0                       | 0                                            |
| APR/MAY/JUNE          | 1             | 0         | 0             | APR/MAY/JUNE          | 10                        | 0                       | 0                                            |